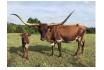

## **LMR WALKIN GRAND CHRISSY**

**Date of Birth:** 07/12/2019 **Registration 1:** CI 319678

Breeder: Richard E. Carroll
Owner: Long M Ranch

LMR WALKIN GRAND CHRISSY is a very tall red & white heifer out of JP Grand Christine and RZ Walkin Tall. This combination has made a correct body heifer with a lot of early horn measurements! Her horns flair back abd then tip back at the ends can't wait to see how they actually end up! She is also extremely tall for her age but both of her parents are tall! Can't wait to watch her grow! Exciting stuff happening here at Long M Ranch!