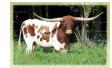

## **LMR WALKIN GRAND CHRISSY**

**Date of Birth:** 07/12/2019 **Registration 1:** CI 319678

Breeder: Richard E. Carroll
Owner: Long M Ranch

LMR WALKIN GRAND CHRISSY is a very tall red & white heifer out of JP Grand Christine and RZ Walkin Tall. This combination has made a correct body heifer with a lot of early horn measurements! Her horns flair back abd then tip back at the ends can't wait to see how they actually end up! She is also extremely tall for her age but both of her parents are tall! Can't wait to watch her grow! Exciting stuff happening here at Long M Ranch!