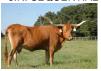

## **LMR WALKIN GRAND CHRISSY**

**Date of Birth:** 07/12/2019 **Registration 1:** CI 319678

Breeder: Richard E. Carroll
Owner: Long M Ranch

LMR WALKIN GRAND CHRISSY is a very tall red & white heifer out of JP Grand Christine and RZ Walkin Tall. This combination has made a correct body heifer with a lot of early horn measurements! Her horns flair back abd then tip back at the ends can't wait to see how they actually end up! She is also extremely tall for her age but both of her parents are tall! Can't wait to watch her grow! Exciting stuff happening here at Long M Ranch!

**Total Horn:** 66.0000 on 02/19/2022 **TTT:** 62.2500 on 02/19/2022

LMR WALKIN GRAND CHRISSY

JP GRAND CHRISTINE 2

RZ DRIFTER

RZ TEMPTRESS

JP RIO GRANDE

SBR LET'S TWIST AGAIN

TEMPTER