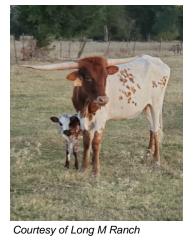

## **LMR WALKIN GRAND CHRISSY**

**Date of Birth:** 07/12/2019 **Registration 1:** CI 319678

Breeder: Richard E. Carroll
Owner: Long M Ranch

LMR WALKIN GRAND CHRISSY is a very tall red & white heifer out of JP Grand Christine and RZ Walkin Tall. This combination has made a correct body heifer with a lot of early horn measurements! Her horns flair back abd then tip back at the ends can't wait to see how they actually end up! She is also extremely tall for her age but both of her parents are tall! Can't wait to watch her grow! Exciting stuff happening here at Long M Ranch!