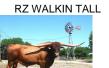

## **LMR WALKIN GRAND CHRISSY**

**Date of Birth:** 07/12/2019 **Registration 1:** CI 319678

Breeder: Richard E. Carroll
Owner: Long M Ranch

LMR WALKIN GRAND CHRISSY is a very tall red & white heifer out of JP Grand Christine and RZ Walkin Tall. This combination has made a correct body heifer with a lot of early horn measurements! Her horns flair back abd then tip back at the ends can't wait to see how they actually end up! She is also extremely tall for her age but both of her parents are tall! Can't wait to watch her grow! Exciting stuff happening here at Long M Ranch!