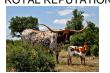

## **LMR WALKIN GRAND CHRISSY**

**Date of Birth:** 07/12/2019 **Registration 1:** CI 319678

Breeder: Richard E. Carroll
Owner: Long M Ranch

LMR WALKIN GRAND CHRISSY is a very tall red & white heifer out of JP Grand Christine and RZ Walkin Tall. This combination has made a correct body heifer with a lot of early horn measurements! Her horns flair back abd then tip back at the ends can't wait to see how they actually end up! She is also extremely tall for her age but both of her parents are tall! Can't wait to watch her grow! Exciting stuff happening here at Long M Ranch!

**Total Horn:** 66.0000 on 02/19/2022 **TTT:** 62.2500 on 02/19/2022

LMR WALKIN GRAND CHRISSY

JP GRAND CHRISTINE 2

RZ DRIFTER

RZ TEMPTRESS

JP RIO GRANDE

SBR LET'S TWIST AGAIN

TEMPTER