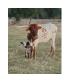

## **LMR WALKIN GRAND CHRISSY**

**Date of Birth:** 07/12/2019 **Registration 1:** CI 319678

Breeder: Richard E. Carroll
Owner: Long M Ranch

LMR WALKIN GRAND CHRISSY is a very tall red & white heifer out of JP Grand Christine and RZ Walkin Tall. This combination has made a correct body heifer with a lot of early horn measurements! Her horns flair back abd then tip back at the ends can't wait to see how they actually end up! She is also extremely tall for her age but both of her parents are tall! Can't wait to watch her grow! Exciting stuff happening here at Long M Ranch!